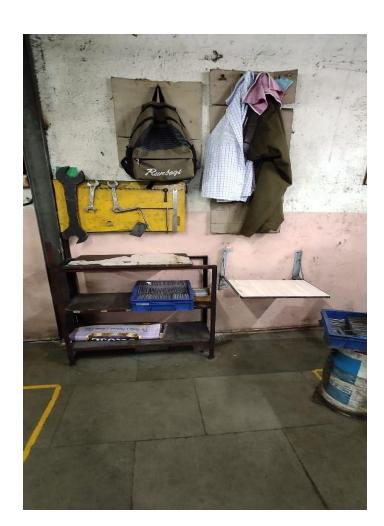

# IDOS CONSULTANTS ERGONOMIC PRODUCTS

Providing solutions to industries by Lean Industrial Tools and Techniques



#### VISION

Our vision is to help Indian Industries to be ready for Industrial Revolution 4.0 and become globally competitive.





#### OUR PRODUCT: FLEXI SEAT

• What is a flexi seat?

"Flexi seat is an ergonomic product which opens and closes easily and makes you comfortable for sitting or standing while doing any work."



## FLEXI SEAT

**Closed position** 

**Opened position** 







# FLEXI SEAT FOR HOUSEHOLD PURPOSE (FOR WEARING A SHOES OR SCANDALS)





## LAPTOP USE OR FOR CHARGING PURPOSE





# EASILY OPENS AND CLOSES







# ON SHOP-FLOOR WHERE SPACE IS A CONSTRAINTS







# AVAILABLE IN 4 COLORS

Open position

**Closed position** 







### SIZE

3'x1' (Med) = Rs 2000/-

1.5'x1' (small)= Rs 1500/-

Thickness 20mm

Colors: Blue, Brown, White, Maroon

#### OTHER SPECIFICATION

• Material: Mild steel

• Weight: Med 130kg

Capacity small 70kg

Contact
IDOS Consultants
LLP
R 910, Rabale
MIDC, TTC
Industrial Area,
Navi Mumbai
Mob: 09768244011