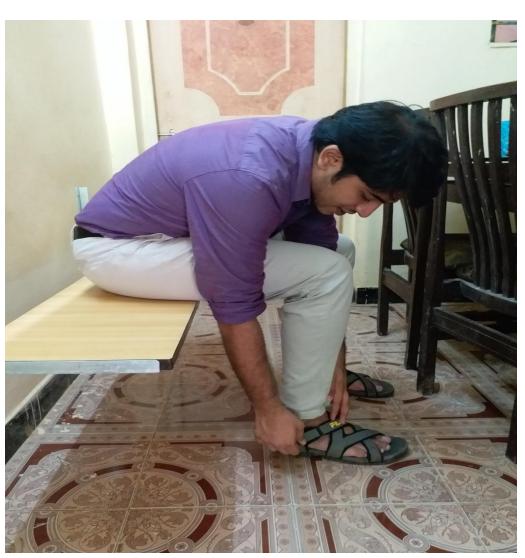

# IDOS CONSULTANTS ERGONOMIC PRODUCTS

Providing solutions to industries by Lean Industrial Tools and Techniques



#### VISION

Our vision is to help Indian Industries to be ready for Industrial Revolution 4.0 and become globally competitive.





#### OUR PRODUCT: FLEXI SEAT

• What is a flexi seat?

"Flexi seat is an ergonomic product which opens and closes easily and makes you comfortable for sitting or standing while doing any work."



## FLEXI SEAT

**Closed position** 

**Opened position** 







# FLEXI SEAT FOR HOUSEHOLD PURPOSE (FOR WEARING A SHOES OR SCANDALS)





## LAPTOP USE OR FOR CHARGING PURPOSE





# EASILY OPENS AND CLOSES







# ON SHOP-FLOOR WHERE SPACE IS A CONSTRAINTS







# AVAILABLE IN 4 COLORS

Open position

**Closed position** 







### SIZE

3'x1' (Med) = Rs 2000/-

1.5'x1' (small)= Rs 1500/-

Thickness 20mm

Colors: Blue, Brown, White, Maroon

#### OTHER SPECIFICATION

• Material: Mild steel

• Weight: Med 130kg

Capacity small 70kg

Contact
IDOS Consultants
LLP
R 910, Rabale
MIDC, TTC
Industrial Area,
Navi Mumbai
Mob: 09768244011