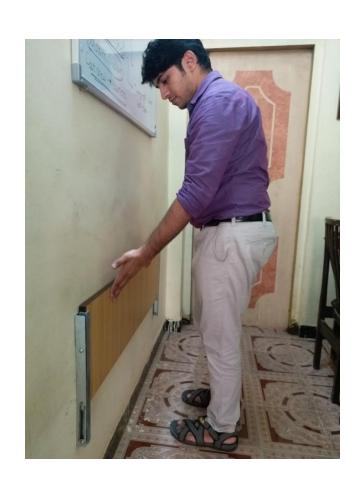

# IDOS CONSULTANTS ERGONOMIC PRODUCTS

Providing solutions to industries by Lean Industrial Tools and Techniques



#### VISION

Our vision is to help Indian Industries to be ready for Industrial Revolution 4.0 and become globally competitive.





#### OUR PRODUCT: FLEXI SEAT

• What is a flexi seat?

"Flexi seat is an ergonomic product which opens and closes easily and makes you comfortable for sitting or standing while doing any work."



## FLEXI SEAT

**Closed position** 

**Opened position** 







# FLEXI SEAT FOR HOUSEHOLD PURPOSE (FOR WEARING A SHOES OR SCANDALS)





## LAPTOP USE OR FOR CHARGING PURPOSE





# EASILY OPENS AND CLOSES







# ON SHOP-FLOOR WHERE SPACE IS A CONSTRAINTS







# AVAILABLE IN 4 COLORS

Open position

**Closed position** 







### SIZE

3'x1' (Med) = Rs 2000/-

1.5'x1' (small)= Rs 1500/-

Thickness 20mm

Colors: Blue, Brown, White, Maroon

#### OTHER SPECIFICATION

• Material: Mild steel

• Weight: Med 130kg

Capacity small 70kg

Contact
IDOS Consultants
LLP
R 910, Rabale
MIDC, TTC
Industrial Area,
Navi Mumbai
Mob: 09768244011