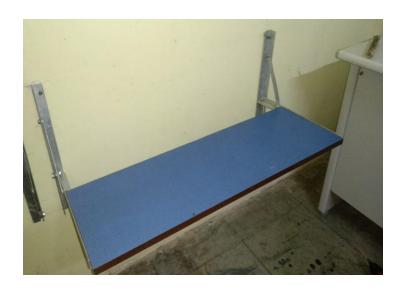

## FLEXI SEAT

**Closed position** 

**Opened position** 

#### OUR PRODUCT: FLEXI SEAT

• What is a flexi seat?

"Flexi seat is an ergonomic product which opens and closes easily and makes you comfortable for sitting or standing while doing any work."