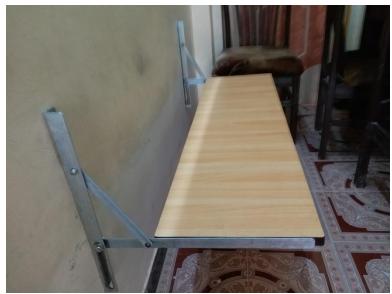

#### OUR PRODUCT: FLEXI SEAT

• What is a flexi seat?

"Flexi seat is an ergonomic product which opens and closes easily and makes you comfortable for sitting or standing while doing any work."

## FLEXI SEAT

**Closed position** 

**Opened position** 