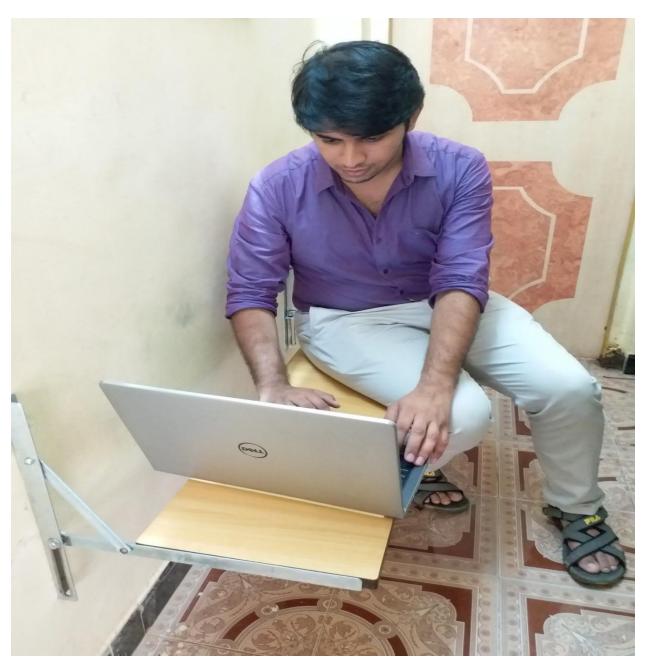

# IDOS CONSULTANTS ERGONOMIC PRODUCTS

Providing solutions to industries by Lean Industrial Tools and Techniques



#### VISION

Our vision is to help Indian Industries to be ready for Industrial Revolution 4.0 and become globally competitive.





#### OUR PRODUCT: FLEXI SEAT

• What is a flexi seat?

"Flexi seat is an ergonomic product which opens and closes easily and makes you comfortable for sitting or standing while doing any work."



## FLEXI SEAT

**Closed position** 

**Opened position** 







# FLEXI SEAT FOR HOUSEHOLD PURPOSE (FOR WEARING A SHOES OR SCANDALS)





## LAPTOP USE OR FOR CHARGING PURPOSE





# EASILY OPENS AND CLOSES







# ON SHOP-FLOOR WHERE SPACE IS A CONSTRAINTS







# AVAILABLE IN 4 COLORS

Open position

**Closed position** 







### SIZE

3'x1' (Med) = Rs 2000/-

1.5'x1' (small)= Rs 1500/-

Thickness 20mm

Colors: Blue, Brown, White, Maroon

#### OTHER SPECIFICATION

• Material: Mild steel

• Weight: Med 130kg

Capacity small 70kg

Contact
IDOS Consultants
LLP
R 910, Rabale
MIDC, TTC
Industrial Area,
Navi Mumbai
Mob: 09768244011