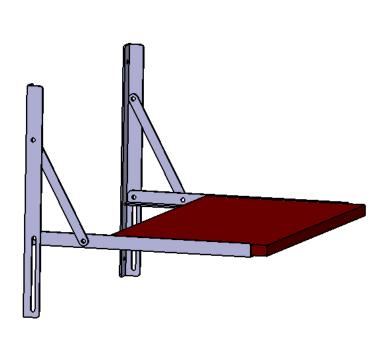

# IDOS CONSULTANTS ERGONOMIC PRODUCTS

Providing solutions to industries by Lean Industrial Tools and Techniques



#### VISION

Our vision is to help Indian Industries to be ready for Industrial Revolution 4.0 and become globally competitive.





#### OUR PRODUCT: FLEXI SEAT

• What is a flexi seat?

"Flexi seat is an ergonomic product which opens and closes easily and makes you comfortable for sitting or standing while doing any work."



## FLEXI SEAT

**Closed position** 

**Opened position** 







# FLEXI SEAT FOR HOUSEHOLD PURPOSE (FOR WEARING A SHOES OR SCANDALS)





## LAPTOP USE OR FOR CHARGING PURPOSE





# EASILY OPENS AND CLOSES







# ON SHOP-FLOOR WHERE SPACE IS A CONSTRAINTS







# AVAILABLE IN 4 COLORS

Open position

**Closed position** 







### SIZE

3'x1' (Med) = Rs 2000/-

1.5'x1' (small)= Rs 1500/-

Thickness 20mm

Colors: Blue, Brown, White, Maroon

#### OTHER SPECIFICATION

• Material: Mild steel

• Weight: Med 130kg

Capacity small 70kg

Contact
IDOS Consultants
LLP
R 910, Rabale
MIDC, TTC
Industrial Area,
Navi Mumbai
Mob: 09768244011